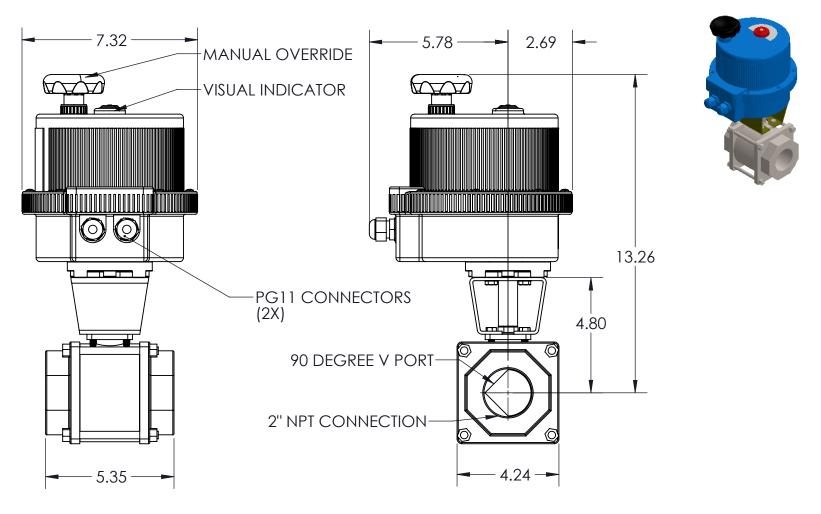

## **ACTUATOR NOTES:**

- 12VDC
- MANUAL OVER RIDE
- 4-20 mA POSITIONING
- 50% DUTY
- 8 SEC WORKING TIME OPEN TO CLOSE
- 2 AUX SWITCHES & HEATER: STD
- PG11 CONNECTIONS

THIS DOCUMENT IS PROPERTY OF UNIVERSAL COMPONENTS, INC. ANY REPRODUCTION, DISCLOSURE, OR USE OF THIS DOCUMENT IS EXPRESSLY PROHIBITED UNLESS OTHERWISE AGREED UPON IN WRITING. \*ALL SPECIFICATIONS SUBJECT TO CHANGE WITHOUT NOTICE.\*

## **VALVE NOTES:**

- STAINLESS STEEL PEICE
- 1000 PSI (250 STEAM)
- -4f TO 406f
- 25% CARBON PTFE SEATS
- 90 DEGREE V-PORT BALL
- NACE MR 017/ISO 15156 AND NACE MR 0103 **COMPLIANT**

DRAWING NAME:

12V ELECTRIC ACTUATED STAINLESS STEEL 2-WAY 2" 90 DEGREE V-PORT 1000 PSI BALL VALVE WITH 4-20mA POSITIONING