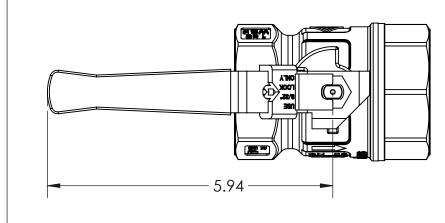

## DRAWING NAME:

2" NPT EXHAUSTING 2-WAY BRASS BALL VALVE WITH LOCKING HANDLE

| MATERIAL:     | Α         | DRAWING NUMBER:<br>SEL-16 |       |      | REV.  |
|---------------|-----------|---------------------------|-------|------|-------|
| SCALE: N.T.S. | NAME: MCH |                           | DATE: | 7/20 | /2023 |