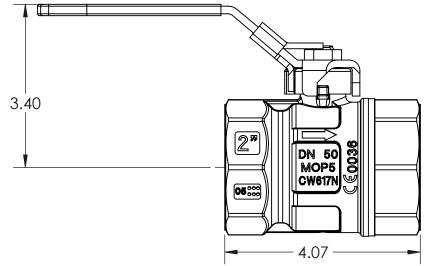

## DRAWING NAME:

2" NPT EXHAUSTING 2-WAY BRASS BALL VALVE WITH LOCKING HANDLE

| MATERIAL:     | Α         | DRAWING NUMBER:<br>SEL-16 |       |      | REV.  |
|---------------|-----------|---------------------------|-------|------|-------|
| SCALE: N.T.S. | NAME: MCH |                           | DATE: | 7/20 | /2023 |