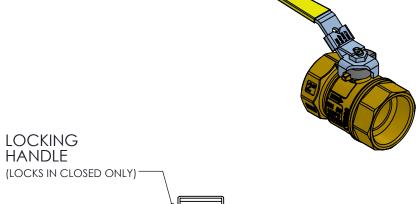

## NOTES:

- FORGED BRASS BODY
- 2. CHROME PLATED BRASS BALL
- 3. FULL PORT
- 4. ADJUSTABLE STEM PACKING
- 5. BLOW-OUT PROOF STEM
- 6. TEMP: -4F TO +350F
- 7. 200 PSI (CWP)
- 8. RPTFE SEATS
- 9. PTFE SEALS AND THRUST WASHER
- 10. FKM AND NBR O-RINGS
- 11. DOWNSTREAM VENTING (IN CLOSED POSTION)



## DRAWING NAME:

2" NPT EXHAUSTING 2-WAY BRASS BALL VALVE WITH LOCKING HANDLE

| MATERIAL:     | Α         | DRAWING NUMBER:<br>SEL-16 |       |      | REV.  |
|---------------|-----------|---------------------------|-------|------|-------|
| SCALE: N.T.S. | NAME: MCH |                           | DATE: | 7/20 | /2023 |

THIS DOCUMENT IS PROPERTY OF UNIVERSAL COMPONENTS, INC. ANY REPRODUCTION, DISCLOSURE, OR USE OF THIS DOCUMENT IS EXPRESSLY PROHIBITED UNLESS OTHERWISE AGREED UPON IN WRITING.