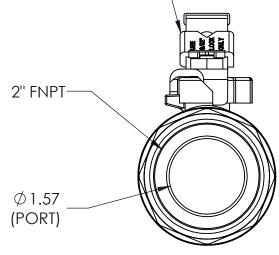

## NOTES:

- FORGED BRASS BODY
- 2. CHROME PLATED BRASS BALL
- 3. FULL PORT
- 4. ADJUSTABLE STEM PACKING
- 5. BLOW-OUT PROOF STEM
- 6. TEMP: -4F TO +350F
- 7. 200 PSI (CWP)
- 8. RPTFE SEATS
- 9. PTFE SEALS AND THRUST WASHER
- 10. FKM AND NBR O-RINGS
- 11. DOWNSTREAM VENTING (IN CLOSED POSTION)



## DRAWING NAME:

2" NPT EXHAUSTING 2-WAY BRASS BALL VALVE WITH LOCKING HANDLE

| MATERIAL:     | Α         | DRAWING NUMBER:<br>SEL-16 |       |      | REV.  |
|---------------|-----------|---------------------------|-------|------|-------|
| SCALE: N.T.S. | NAME: MCH |                           | DATE: | 7/20 | /2023 |

THIS DOCUMENT IS PROPERTY OF UNIVERSAL COMPONENTS, INC. ANY REPRODUCTION, DISCLOSURE, OR USE OF THIS DOCUMENT IS EXPRESSLY PROHIBITED UNLESS OTHERWISE AGREED UPON IN WRITING. \