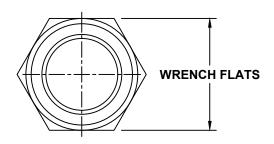

| PART#      | NPT<br>Size | Α    | WRENCH<br>FLATS | BODY                                          | ELEMENT                      |
|------------|-------------|------|-----------------|-----------------------------------------------|------------------------------|
| SBM SERIES |             |      |                 |                                               |                              |
| SBM-M      | 1%2"<br>UNF | 0.70 | 5/16"           | Electroless<br>Nickle Plated<br>Steel Fitting | 40 Micron<br>Sintered Bronze |
| SBM-1      | 1/8"        | 0.90 | 7/16"           |                                               |                              |
| SBM-2      | 1/4"        | 1.38 | 9/16"           |                                               |                              |
| SBM-3      | 3/8"        | 1.50 | 11/16"          |                                               |                              |
| SBM-4      | 1/2"        | 1.88 | 7/8"            |                                               |                              |
| SBM-6      | 3/4"        | 2.25 | 1 1/16"         |                                               |                              |
| SBM-8      | 1"          | 2.88 | 1 5/16"         |                                               |                              |
| SBM-10     | 1 1/4"      | 3.25 | 1 11/16"        |                                               |                              |
| SBM-12     | 1 ½"        | 3.69 | 2"              |                                               |                              |