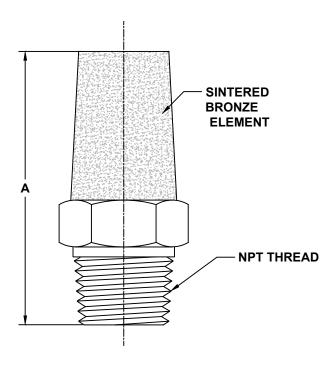

| PART#      | NPT<br>Size | Α    | WRENCH<br>FLATS | BODY                                          | ELEMENT                      |
|------------|-------------|------|-----------------|-----------------------------------------------|------------------------------|
| SBM SERIES |             |      |                 |                                               |                              |
| SBM-M      | 1%2"<br>UNF | 0.70 | 5/16"           | Electroless<br>Nickle Plated<br>Steel Fitting | 40 Micron<br>Sintered Bronze |
| SBM-1      | 1/8"        | 0.90 | 7/16"           |                                               |                              |
| SBM-2      | 1/4"        | 1.38 | 9/16"           |                                               |                              |
| SBM-3      | 3/8"        | 1.50 | 11/16"          |                                               |                              |
| SBM-4      | 1/2"        | 1.88 | 7/8"            |                                               |                              |
| SBM-6      | 3/4"        | 2.25 | 1 1/16"         |                                               |                              |
| SBM-8      | 1"          | 2.88 | 1 5/16"         |                                               |                              |
| SBM-10     | 1 1/4"      | 3.25 | 1 11/16"        |                                               |                              |
| SBM-12     | 1 ½"        | 3.69 | 2"              |                                               |                              |

## NOTES:

- ELECTROLESS NICKEL
  PLATED STEEL FITTING
- 40 MICRON SINTERED BRONZE ELEMENT
- 300 PSIG MAXIMUM WORKING PRESSURE
- TEMPERATURE 35°F TO 300°F

THIS DOCUMENT IS PROPERTY OF UNIVERSAL COMPONENTS, INC. ANY REPRODUCTION, DISCLOSURE, OR USE OF THIS DOCUMENT IS EXPRESSLY PROHIBITED UNLESS OTHERWISE AGREED UPON IN WRITING. \*ALL SPECIFICATIONS SUBJECT TO CHANGE WITHOUT NOTICE.\*