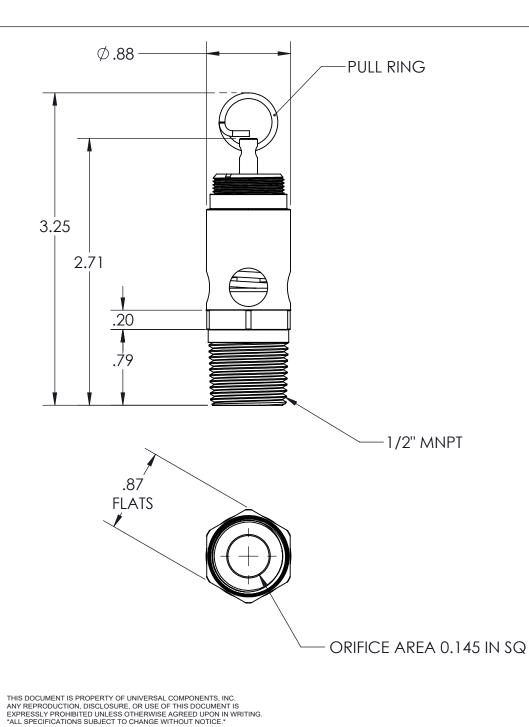

| SPECIFICATIONS |                             |  |  |  |
|----------------|-----------------------------|--|--|--|
| BODY, STEM     | B16 BRASS                   |  |  |  |
| SPRING         | 302 OR 17-7 STAINLESS STEEL |  |  |  |
| SEAL           | SILICONE                    |  |  |  |
| RATINGS:       | ASME SECTION XIII, API 527  |  |  |  |
| SEAL OPTIONS   | VITON, EPDM, NBR            |  |  |  |
| TEMP RANGE     | -20°F TO 400°F              |  |  |  |
| PRESSURE RANGE | 20-300 PSI                  |  |  |  |
| ACCURACY       | ±3% OF SET PRESSURE         |  |  |  |
| FLOW RATE      | 1.90 SCFM/PSIA              |  |  |  |

DRAWING NAME:

1/2" ASME NPT BRASS RELIEF VALVE ALTERNATE SERIES

| MATERIAL:     | Α         | DRAWING NUMBER:<br>CV4-ALT-SERIE |       |      | REV.   |  |
|---------------|-----------|----------------------------------|-------|------|--------|--|
| SCALE: N.T.S. | NAME: MCH |                                  | DATE: | 5-29 | 9-2023 |  |